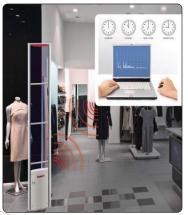

## **EVOLVE**<sup>™</sup> iRANGE **P30**

Deter, Deactivate, Detect

www.CheckpointSystems.com

The P30 is part of Checkpoint Systems' EVOLVE iRange which allows for connection to remote reporting and remote service.

\*Ruby Red optional colored base cover shown above

EVOLVE iRange P30 without advertising panel inserts

- **REMOTE CONNECTIVITY** Seamless management reporting
- EXCELLENT PERFORMANCE
  Enhanced detection capabilities
- ✓ OPTIONAL VISITOR COUNTING Can be upgraded with Integrated VisiPlus<sup>™</sup> unit, Wall, Post-Mounted or Overhead VisiPlus<sup>™</sup> units
- PERSPEX ADVERTISING PANELS As standard
- JAMMER DETECTION alerts stores to the use of EAS Jammers
- CUSTOMIZED BASE COVERS
  - Speak to Checkpoint regarding available colors\*