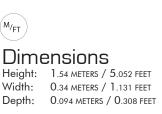

ote service.

The EVOLVE iRange P30's slim and attractive design provides excellent detection and can be enhanced with an integrated people counter unit. Perspex advertising panels come as standard for display of promotions, brands or information.



\*Ruby Red optional colored base cover shown above



EVOLVE iRange P30 without advertising panel inserts



- **REMOTE CONNECTIVITY** Seamless management reporting
- EXCELLENT PERFORMANCE
  Enhanced detection capabilities
- ✓ OPTIONAL VISITOR COUNTING Can be upgraded with Integrated VisiPlus<sup>™</sup> unit, Wall, Post-Mounted or Overhead VisiPlus<sup>™</sup> units
- PERSPEX ADVERTISING PANELS As standard
- JAMMER DETECTION alerts stores to the use of EAS Jammers
- CUSTOMIZED BASE COVERS
  - Speak to Checkpoint regarding available colors\*





Aisle Width Up to 1.8 METERS 5.905 FEET

()) Frequency

8.2 MHz EU 7.2 - 9.5 MHz NA



FEATURES



www.CheckpointSystems.com

Helping Retailers Grow Profitably