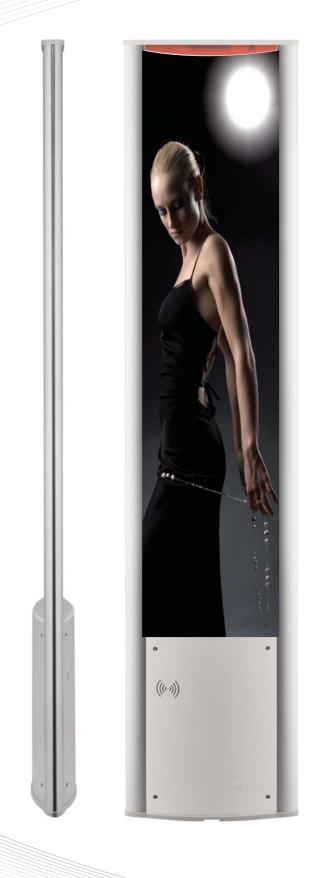

## **EVOLVE**<sup>™</sup> iRANGE **P30**

Deter, Deactivate, Detect

www.CheckpointSystems.com

The P30 is part of Checkpoint Systems' EVOLVE iRange which allows for connection to remote reporting and remote service.

The EVOLVE iRange P30's slim and attractive design provides excellent detection and can be enhanced with an integrated people counter unit. Perspex advertising panels come as standard for display of promotions, brands or information.

\*Ruby Red optional colored base cover shown above

EVOLVE iRange P30 without advertising panel inserts

- **REMOTE CONNECTIVITY** Seamless management reporting
- EXCELLENT PERFORMANCE
  Enhanced detection capabilities
- ✓ OPTIONAL VISITOR COUNTING Can be upgraded with Integrated VisiPlus<sup>™</sup> unit, Wall, Post-Mounted or Overhead VisiPlus<sup>™</sup> units
- PERSPEX ADVERTISING PANELS As standard
- JAMMER DETECTION alerts stores to the use of EAS Jammers
- CUSTOMIZED BASE COVERS
  - Speak to Checkpoint regarding available colors\*